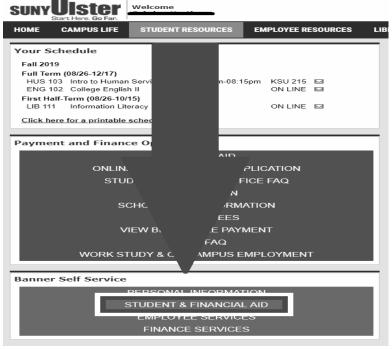

3. Next, scroll down to the Banner Self Service options and click on STUDENT & FINANCIAL AID

After you click here, select Financial Aid Awards from the list provided.

| Banner Self Service                                                                                                                                                                                                                                                                                                                                                                                                                                                                                                                                     |  |  |  |  |  |
|---------------------------------------------------------------------------------------------------------------------------------------------------------------------------------------------------------------------------------------------------------------------------------------------------------------------------------------------------------------------------------------------------------------------------------------------------------------------------------------------------------------------------------------------------------|--|--|--|--|--|
| PERSONAL INFORMATION                                                                                                                                                                                                                                                                                                                                                                                                                                                                                                                                    |  |  |  |  |  |
| STUDENT & FINANCIAL AID                                                                                                                                                                                                                                                                                                                                                                                                                                                                                                                                 |  |  |  |  |  |
| Acade manascript<br>Reque manscript<br>Transcon tequest Status<br>Admi<br>Bookh we Buy Textbooks Online<br>Faculty medule Look-up<br>Faculty medule Look-up<br>Registration History<br>Student Detail Schedule<br>Tax Forms & Notifications<br>View Holds |  |  |  |  |  |
| EMPLOYEE SERVICES                                                                                                                                                                                                                                                                                                                                                                                                                                                                                                                                       |  |  |  |  |  |
| FINANCE SERVICES                                                                                                                                                                                                                                                                                                                                                                                                                                                                                                                                        |  |  |  |  |  |