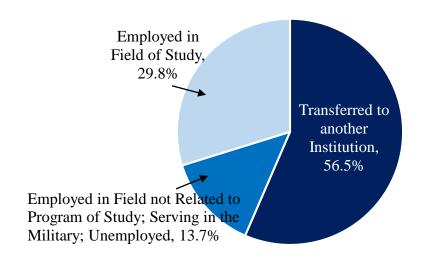

## Results\* of **SUNYUISTET** Graduate Follow-up Survey for Summer 2014, Fall 2014, Spring 2015 and Summer 2015

\*578 Graduates were surveyed leading to a 71.2% response and feedback rate. Data below is derived from responses gathered from Graduates and through the National Student Clearinghouse and Social Media.

## Responses\* in Relation to Employment and Continued Education



## **Transfer Institutions Rate\***



| Four Year Transfer Institutions  |                                      |                               |  |  |
|----------------------------------|--------------------------------------|-------------------------------|--|--|
| SUNY                             | CUNY                                 | PRIVATE NY COLLEGES           |  |  |
| Albany                           | Baruch College                       | Berkeley College              |  |  |
| Binghamton                       | City College of Technology           | Clarkson University           |  |  |
| Brockport                        | John Jay College of Criminal Justice | College of Saint Rose         |  |  |
| Buffalo State                    | Lehman College                       |