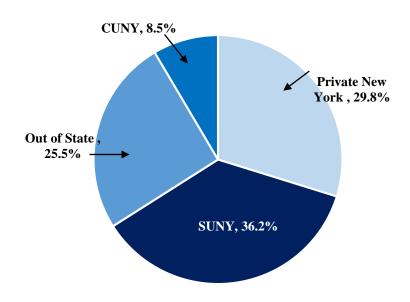

## **Transfer Institutions Rate\***

| Four Year Transfer Institutions  |                                      |                               |  |  |
|----------------------------------|--------------------------------------|-------------------------------|--|--|
| SUNY                             | CUNY                                 | PRIVATE NY COLLEGES           |  |  |
| Albany                           | Baruch College                       | Berkeley College              |  |  |
| Binghamton                       | City College of Technology           | Clarkson University           |  |  |
| Brockport                        | John Jay College of Criminal Justice | College of Saint Rose         |  |  |
| Buffalo State                    | Lehman College                       | Culinary Institute of America |  |  |
| Cobleskill                       | OUT OF STATE                         | New York University           |  |  |
| Cortland                         | Arizona State University             | Maria College                 |  |  |
| Delhi                            | Clemson University                   | Marist College                |  |  |
| Empire State                     | College of Charleston                | Mercy College                 |  |  |
| Environmental Science & Forestry | Indiana State University             | Mount Saint Mary College      |  |  |
| Fashion Institute of Technology  | Lander University                    | Paul Smith's College          |  |  |
| Geneseo                          | Missouri Valley College              | Pace University               |  |  |
| New Paltz                        | Purdue University                    | Saint John Fisher College     |  |  |
| Oneonta                          | Southern New Hampshire University    | School of Visual Arts         |  |  |
| Oswego                           | University of Denver                 | Siena College                 |  |  |
| Plattsburgh                      | University of Massachusetts          |                               |  |  |
| Potsdam                          | University of New Haven              |                               |  |  |
| Stony Brook                      | University of North Dakota           |                               |  |  |